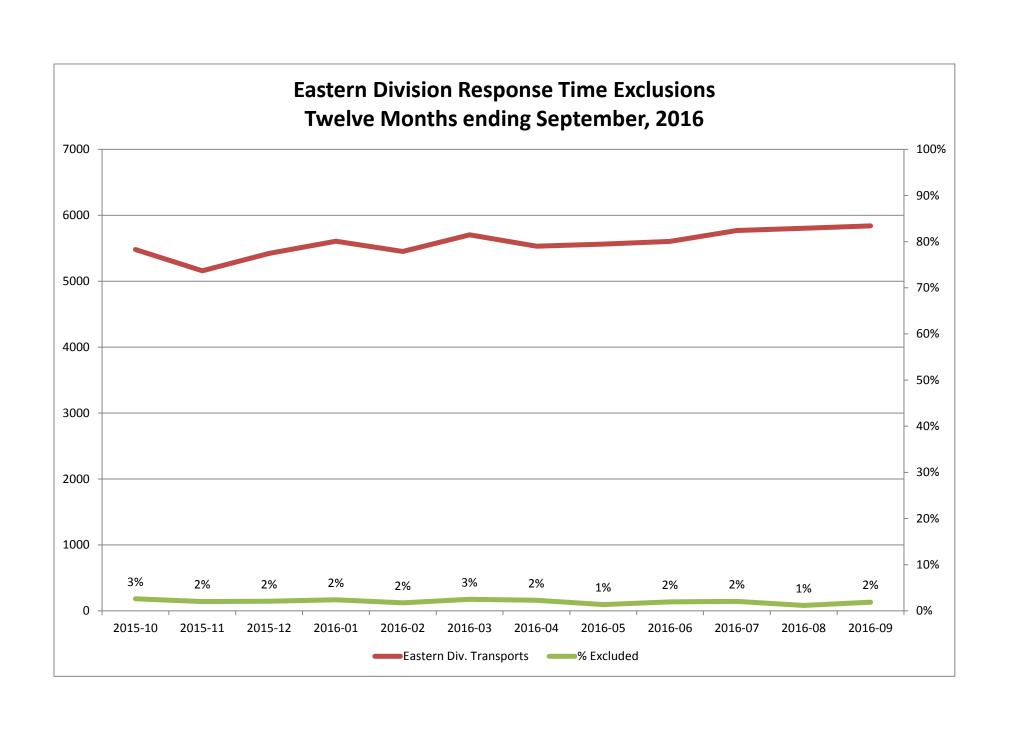

| Month                                                                                                                                                                                                                    | 2016-07                       |                             |                          |               | 2016-08                       |                                  |                     |               | 2016-09                       |                            |                          |            |
|--------------------------------------------------------------------------------------------------------------------------------------------------------------------------------------------------------------------------|-------------------------------|-----------------------------|--------------------------|---------------|-------------------------------|----------------------------------|---------------------|---------------|-------------------------------|----------------------------|--------------------------|------------|
| Priority                                                                                                                                                                                                                 | 1                             | 2                           | 3                        | 4             | 1                             | 2                                | 3                   | 4             | 1                             | 2                          | 3                        | 4          |
| Eastern Division                                                                                                                                                                                                         |                               |                             |                          |               |                               |                                  |                     |               |                               |                            |                          |            |
| Final Other                                                                                                                                                                                                              | 9                             |                             | 3                        |               | 12                            | 6                                | 1                   |               | 4                             | 1                          | 3                        |            |
| Final Other Declared Disaster                                                                                                                                                                                            |                               |                             |                          |               |                               |                                  |                     |               |                               |                            |                          |            |
| Final Other 2nd Unit                                                                                                                                                                                                     |                               |                             |                          |               |                               |                                  |                     |               |                               |                            |                          |            |
| Final Other Interfacility Transfer                                                                                                                                                                                       |                               |                             |                          |               |                               |                                  |                     |               |                               |                            |                          |            |
| Final System Overload                                                                                                                                                                                                    | 51                            | 32                          | 14                       |               | 28                            | 14                               | 4                   | 1             | 48                            | 38                         | 11                       |            |
| Final Weather                                                                                                                                                                                                            | 6                             | 4                           |                          |               | 2                             |                                  |                     |               | 3                             | 1                          |                          |            |
| Eastern Exclusions Total                                                                                                                                                                                                 | 66                            | 36                          | 17                       | 0             | 42                            | 20                               | 5                   | 1             | 55                            | 40                         | 14                       | 0          |
|                                                                                                                                                                                                                          |                               | •                           | •                        |               |                               |                                  |                     |               |                               |                            | •                        |            |
| East Transports*                                                                                                                                                                                                         | 1777                          | 3261                        | 715                      | 15            | 1792                          | 3207                             | 785                 | 19            | 1812                          | 3209                       | 807                      | 11         |
| East Late                                                                                                                                                                                                                | 179                           | 62                          | 102                      | 1             | 166                           | 39                               | 64                  | 3             | 168                           | 47                         | 85                       | 2          |
|                                                                                                                                                                                                                          |                               |                             | ·                        |               |                               |                                  | •                   |               |                               | •                          | •                        |            |
| East % of Transports                                                                                                                                                                                                     | 4%                            | 1%                          | 2%                       | 0%            | 2%                            | 1%                               | 1%                  | 0%            | 3%                            | 1%                         | 2%                       | 0%         |
|                                                                                                                                                                                                                          |                               |                             |                          |               |                               |                                  |                     |               |                               |                            |                          |            |
| East Compliance**                                                                                                                                                                                                        | 89%                           | 98%                         | 85%                      | 93%           | 90%                           | 98%                              | 91%                 | 84%           | 90%                           | 98%                        | 89%                      | 81%        |
| East Compliance W/O Exclusions**                                                                                                                                                                                         | 86%                           | 97%                         | 83%                      | 93%           | 88%                           | 98%                              | 91%                 | 80%           | 88%                           | 97%                        | 87%                      | 81%        |
|                                                                                                                                                                                                                          |                               | •                           |                          |               |                               |                                  | ·                   |               |                               |                            | •                        |            |
|                                                                                                                                                                                                                          |                               |                             |                          |               |                               |                                  |                     |               |                               |                            |                          |            |
|                                                                                                                                                                                                                          |                               |                             |                          |               |                               |                                  |                     |               |                               |                            |                          |            |
| Month                                                                                                                                                                                                                    |                               | 2016                        | 5-07                     |               |                               | 2010                             | 5-08                |               |                               | 2010                       | 6-09                     |            |
| Month<br>Priority                                                                                                                                                                                                        | 1                             | 2016                        | 5-07<br>3                | 4             | 1                             | 2010                             | 5-08<br>3           | 4             | 1                             | 2010                       | 5-09<br>3                | 4          |
|                                                                                                                                                                                                                          | 1                             |                             |                          | 4             | 1                             |                                  |                     | 4             | 1                             |                            |                          | 4          |
| Priority                                                                                                                                                                                                                 | 1                             |                             |                          | 4             | 1                             |                                  |                     | 4             | 1                             |                            |                          | 4          |
| Priority<br>Western Division                                                                                                                                                                                             | 1                             |                             |                          | 4             | 1                             |                                  |                     | 4             | 1                             |                            |                          | 4          |
| Priority Western Division Final Other                                                                                                                                                                                    | 1                             |                             |                          | 4             | 1                             |                                  |                     | 4             | 1                             |                            |                          | 4          |
| Western Division Final Other Final Other Declared Disaster                                                                                                                                                               | 1                             |                             |                          | 4             | 1                             | 2                                |                     | 4             | 1                             |                            |                          | 4          |
| Western Division Final Other Final Other Declared Disaster Final Other 2nd Unit                                                                                                                                          | 1 33                          |                             |                          | 4             | 1 35                          | 2                                |                     | 4             | 1 30                          |                            |                          | 4          |
| Western Division Final Other Final Other Declared Disaster Final Other 2nd Unit Final Other Interfacility Transfer                                                                                                       |                               | 2                           | 3                        | 4             |                               | 1                                | 3                   | 4             |                               | 2                          | 3                        | 4          |
| Western Division Final Other Final Other Declared Disaster Final Other 2nd Unit Final Other Interfacility Transfer Final System Overload                                                                                 | 33                            | 2                           | 3                        | 4             | 35                            | 1 22                             | 3                   | 4             | 30                            | 2                          | 3                        | 4          |
| Western Division Final Other Final Other Declared Disaster Final Other 2nd Unit Final Other Interfacility Transfer Final System Overload Final Weather                                                                   | 33<br>13                      | 14 3                        | 3                        |               | 35<br>16                      | 1<br>22<br>1                     | 1                   |               | 30<br>16                      | 2<br>8<br>6                | 4                        |            |
| Western Division Final Other Final Other Declared Disaster Final Other 2nd Unit Final Other Interfacility Transfer Final System Overload Final Weather                                                                   | 33<br>13                      | 14<br>3<br>17               | 3                        |               | 35<br>16                      | 1<br>22<br>1                     | 1                   |               | 30<br>16                      | 2<br>8<br>6                | 4                        |            |
| Western Division  Final Other Final Other Declared Disaster Final Other 2nd Unit Final Other Interfacility Transfer  Final System Overload Final Weather  Western Exclusions Total                                       | 33<br>13<br>46                | 14<br>3<br>17               | 4                        | 0             | 35<br>16<br>51                | 1<br>22<br>1<br>24               | 1                   | 0             | 30<br>16<br>46                | 2<br>8<br>6<br>14          | 4                        | 0          |
| Priority  Western Division  Final Other Final Other Declared Disaster Final Other 2nd Unit Final Other Interfacility Transfer  Final System Overload Final Weather  Western Exclusions Total                             | 33<br>13<br>46                | 14<br>3<br>17               | 4<br>4<br>777            | 0             | 35<br>16<br>51                | 1<br>22<br>1<br>24<br>3685       | 1<br>1<br>761       | <b>0</b>      | 30<br>16<br>46                | 8<br>6<br>14               | <b>4 4 729</b>           | <b>0</b>   |
| Priority  Western Division  Final Other Final Other Declared Disaster Final Other 2nd Unit Final Other Interfacility Transfer  Final System Overload Final Weather  Western Exclusions Total                             | 33<br>13<br>46<br>2285<br>198 | 14<br>3<br>17               | 4<br>4<br>777            | 0             | 35<br>16<br>51                | 1<br>22<br>1<br>24<br>3685<br>71 | 1<br>1<br>761       | <b>0</b>      | 30<br>16<br>46                | 8<br>6<br>14               | <b>4 4 729</b>           | <b>0</b>   |
| Priority  Western Division  Final Other Final Other Declared Disaster Final Other 2nd Unit Final Other Interfacility Transfer  Final System Overload Final Weather  Western Exclusions Total  West Transports* West Late | 33<br>13<br>46<br>2285<br>198 | 14<br>3<br>17<br>3572<br>64 | 3<br>4<br>4<br>777<br>27 | <b>0</b> 20 1 | 35<br>16<br>51<br>2426<br>233 | 1<br>22<br>1<br>24<br>3685<br>71 | 1<br>1<br>761<br>30 | <b>0</b> 29 0 | 30<br>16<br>46<br>2285<br>196 | 8<br>6<br>14<br>3472<br>54 | 4<br>4<br>729<br>27      | <b>0</b> 9 |
| Priority  Western Division  Final Other Final Other Declared Disaster Final Other 2nd Unit Final Other Interfacility Transfer  Final System Overload Final Weather  Western Exclusions Total  West Transports* West Late | 33<br>13<br>46<br>2285<br>198 | 14<br>3<br>17<br>3572<br>64 | 3<br>4<br>4<br>777<br>27 | <b>0</b> 20 1 | 35<br>16<br>51<br>2426<br>233 | 1<br>22<br>1<br>24<br>3685<br>71 | 1<br>1<br>761<br>30 | <b>0</b> 29 0 | 30<br>16<br>46<br>2285<br>196 | 8<br>6<br>14<br>3472<br>54 | 3<br>4<br>4<br>729<br>27 | <b>0</b>   |