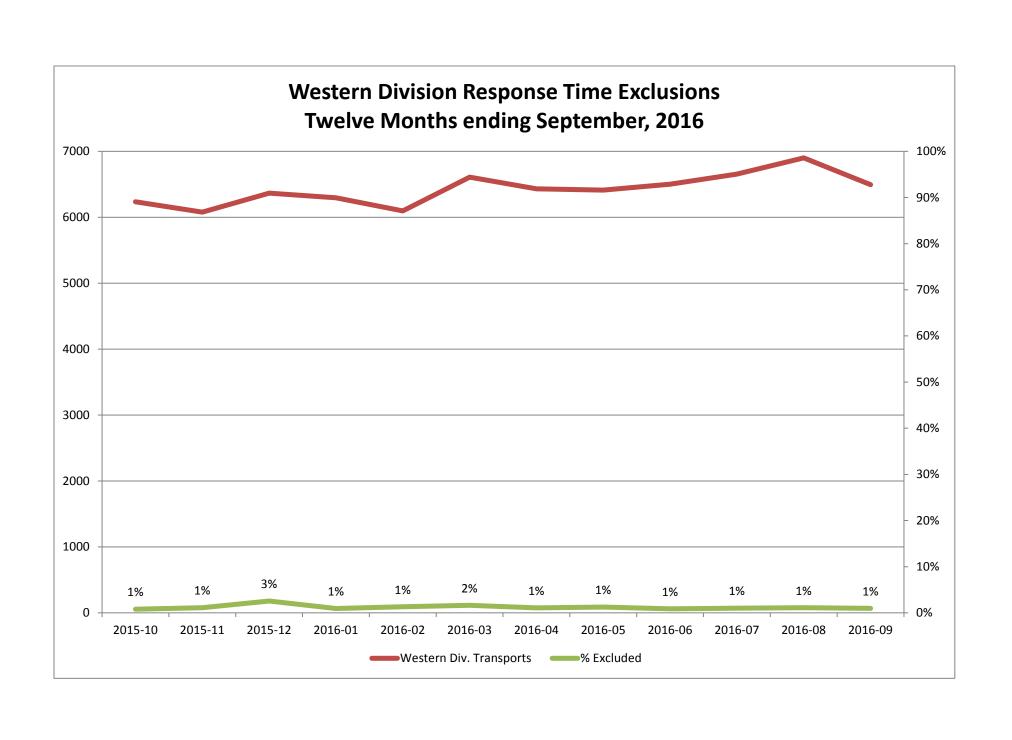

| Month                                                                                                                                                                                                                    | 2016-07                       |                             |                          |               | 2016-08                       |                                  |                     |               | 2016-09                       |                            |                          |            |
|--------------------------------------------------------------------------------------------------------------------------------------------------------------------------------------------------------------------------|-------------------------------|-----------------------------|--------------------------|---------------|-------------------------------|----------------------------------|---------------------|---------------|-------------------------------|----------------------------|--------------------------|------------|
| Priority                                                                                                                                                                                                                 | 1                             | 2                           | 3                        | 4             | 1                             | 2                                | 3                   | 4             | 1                             | 2                          | 3                        | 4          |
| Eastern Division                                                                                                                                                                                                         |                               |                             |                          |               |                               |                                  |                     |               |                               |                            |                          |            |
| Final Other                                                                                                                                                                                                              | 9                             |                             | 3                        |               | 12                            | 6                                | 1                   |               | 4                             | 1                          | 3                        |            |
| Final Other Declared Disaster                                                                                                                                                                                            |                               |                             |                          |               |                               |                                  |                     |               |                               |                            |                          |            |
| Final Other 2nd Unit                                                                                                                                                                                                     |                               |                             |                          |               |                               |                                  |                     |               |                               |                            |                          |            |
| Final Other Interfacility Transfer                                                                                                                                                                                       |                               |                             |                          |               |                               |                                  |                     |               |                               |                            |                          |            |
| Final System Overload                                                                                                                                                                                                    | 51                            | 32                          | 14                       |               | 28                            | 14                               | 4                   | 1             | 48                            | 38                         | 11                       |            |
| Final Weather                                                                                                                                                                                                            | 6                             | 4                           |                          |               | 2                             |                                  |                     |               | 3                             | 1                          |                          |            |
| Eastern Exclusions Total                                                                                                                                                                                                 | 66                            | 36                          | 17                       | 0             | 42                            | 20                               | 5                   | 1             | 55                            | 40                         | 14                       | 0          |
|                                                                                                                                                                                                                          |                               | •                           | •                        |               |                               |                                  |                     |               |                               |                            | •                        |            |
| East Transports*                                                                                                                                                                                                         | 1777                          | 3261                        | 715                      | 15            | 1792                          | 3207                             | 785                 | 19            | 1812                          | 3209                       | 807                      | 11         |
| East Late                                                                                                                                                                                                                | 179                           | 62                          | 102                      | 1             | 166                           | 39                               | 64                  | 3             | 168                           | 47                         | 85                       | 2          |
|                                                                                                                                                                                                                          |                               |                             | ·                        |               |                               |                                  | •                   |               |                               | •                          | •                        |            |
| East % of Transports                                                                                                                                                                                                     | 4%                            | 1%                          | 2%                       | 0%            | 2%                            | 1%                               | 1%                  | 0%            | 3%                            | 1%                         | 2%                       | 0%         |
|                                                                                                                                                                                                                          |                               |                             |                          |               |                               |                                  |                     |               |                               |                            |                          |            |
| East Compliance**                                                                                                                                                                                                        | 89%                           | 98%                         | 85%                      | 93%           | 90%                           | 98%                              | 91%                 | 84%           | 90%                           | 98%                        | 89%                      | 81%        |
| East Compliance W/O Exclusions**                                                                                                                                                                                         | 86%                           | 97%                         | 83%                      | 93%           | 88%                           | 98%                              | 91%                 | 80%           | 88%                           | 97%                        | 87%                      | 81%        |
|                                                                                                                                                                                                                          |                               | •                           |                          |               |                               |                                  | ·                   |               |                               |                            | •                        |            |
|                                                                                                                                                                                                                          |                               |                             |                          |               |                               |                                  |                     |               |                               |                            |                          |            |
|                                                                                                                                                                                                                          |                               |                             |                          |               |                               |                                  |                     |               |                               |                            |                          |            |
| Month                                                                                                                                                                                                                    |                               | 2016                        | 5-07                     |               |                               | 2010                             | 5-08                |               |                               | 2010                       | 6-09                     |            |
| Month<br>Priority                                                                                                                                                                                                        | 1                             | 2016                        | 5-07<br>3                | 4             | 1                             | 2010                             | 5-08<br>3           | 4             | 1                             | 2010                       | 5-09<br>3                | 4          |
|                                                                                                                                                                                                                          | 1                             |                             |                          | 4             | 1                             |                                  |                     | 4             | 1                             |                            |                          | 4          |
| Priority                                                                                                                                                                                                                 | 1                             |                             |                          | 4             | 1                             |                                  |                     | 4             | 1                             |                            |                          | 4          |
| Priority<br>Western Division                                                                                                                                                                                             | 1                             |                             |                          | 4             | 1                             |                                  |                     | 4             | 1                             |                            |                          | 4          |
| Priority Western Division Final Other                                                                                                                                                                                    | 1                             |                             |                          | 4             | 1                             |                                  |                     | 4             | 1                             |                            |                          | 4          |
| Western Division Final Other Final Other Declared Disaster                                                                                                                                                               | 1                             |                             |                          | 4             | 1                             | 2                                |                     | 4             | 1                             |                            |                          | 4          |
| Western Division Final Other Final Other Declared Disaster Final Other 2nd Unit                                                                                                                                          | 1 33                          |                             |                          | 4             | 1 35                          | 2                                |                     | 4             | 1 30                          |                            |                          | 4          |
| Western Division Final Other Final Other Declared Disaster Final Other 2nd Unit Final Other Interfacility Transfer                                                                                                       |                               | 2                           | 3                        | 4             |                               | 1                                | 3                   | 4             |                               | 2                          | 3                        | 4          |
| Western Division Final Other Final Other Declared Disaster Final Other 2nd Unit Final Other Interfacility Transfer Final System Overload                                                                                 | 33                            | 2                           | 3                        | 4             | 35                            | 1 22                             | 3                   | 4             | 30                            | 2                          | 3                        | 4          |
| Western Division Final Other Final Other Declared Disaster Final Other 2nd Unit Final Other Interfacility Transfer Final System Overload Final Weather                                                                   | 33<br>13                      | 14 3                        | 3                        |               | 35<br>16                      | 1<br>22<br>1                     | 1                   |               | 30<br>16                      | 2<br>8<br>6                | 4                        |            |
| Western Division Final Other Final Other Declared Disaster Final Other 2nd Unit Final Other Interfacility Transfer Final System Overload Final Weather                                                                   | 33<br>13                      | 14<br>3<br>17               | 3                        |               | 35<br>16                      | 1<br>22<br>1                     | 1                   |               | 30<br>16                      | 2<br>8<br>6                | 4                        |            |
| Western Division  Final Other Final Other Declared Disaster Final Other 2nd Unit Final Other Interfacility Transfer  Final System Overload Final Weather  Western Exclusions Total                                       | 33<br>13<br>46                | 14<br>3<br>17               | 4                        | 0             | 35<br>16<br>51                | 1<br>22<br>1<br>24               | 1                   | 0             | 30<br>16<br>46                | 2<br>8<br>6<br>14          | 4                        | 0          |
| Priority  Western Division  Final Other Final Other Declared Disaster Final Other 2nd Unit Final Other Interfacility Transfer  Final System Overload Final Weather  Western Exclusions Total                             | 33<br>13<br>46                | 14<br>3<br>17               | 4<br>4<br>777            | 0             | 35<br>16<br>51                | 1<br>22<br>1<br>24<br>3685       | 1<br>1<br>761       | <b>0</b>      | 30<br>16<br>46                | 8<br>6<br>14               | <b>4 4 729</b>           | <b>0</b>   |
| Priority  Western Division  Final Other Final Other Declared Disaster Final Other 2nd Unit Final Other Interfacility Transfer  Final System Overload Final Weather  Western Exclusions Total                             | 33<br>13<br>46<br>2285<br>198 | 14<br>3<br>17               | 4<br>4<br>777            | 0             | 35<br>16<br>51                | 1<br>22<br>1<br>24<br>3685<br>71 | 1<br>1<br>761       | <b>0</b>      | 30<br>16<br>46                | 8<br>6<br>14               | <b>4 4 729</b>           | <b>0</b>   |
| Priority  Western Division  Final Other Final Other Declared Disaster Final Other 2nd Unit Final Other Interfacility Transfer  Final System Overload Final Weather  Western Exclusions Total  West Transports* West Late | 33<br>13<br>46<br>2285<br>198 | 14<br>3<br>17<br>3572<br>64 | 3<br>4<br>4<br>777<br>27 | <b>0</b> 20 1 | 35<br>16<br>51<br>2426<br>233 | 1<br>22<br>1<br>24<br>3685<br>71 | 1<br>1<br>761<br>30 | <b>0</b> 29 0 | 30<br>16<br>46<br>2285<br>196 | 8<br>6<br>14<br>3472<br>54 | 4<br>4<br>729<br>27      | <b>0</b> 9 |
| Priority  Western Division  Final Other Final Other Declared Disaster Final Other 2nd Unit Final Other Interfacility Transfer  Final System Overload Final Weather  Western Exclusions Total  West Transports* West Late | 33<br>13<br>46<br>2285<br>198 | 14<br>3<br>17<br>3572<br>64 | 3<br>4<br>4<br>777<br>27 | <b>0</b> 20 1 | 35<br>16<br>51<br>2426<br>233 | 1<br>22<br>1<br>24<br>3685<br>71 | 1<br>1<br>761<br>30 | <b>0</b> 29 0 | 30<br>16<br>46<br>2285<br>196 | 8<br>6<br>14<br>3472<br>54 | 3<br>4<br>4<br>729<br>27 | <b>0</b>   |